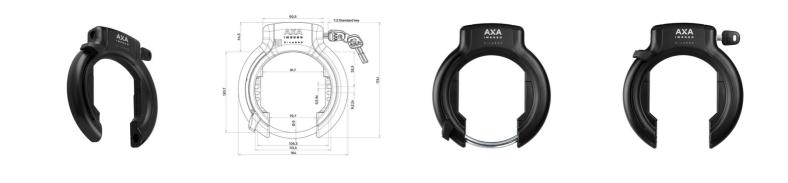

The AXA Imenso X Large can be mounted in several different ways. The lock is standard mounted on mounting holes in the frame of the bicycle. If there are no mounting holes in the frame of the bicycle to mount a ring lock, you can order and use the AXA Flex mount strips.

The Imenso X Large has an extra wide opening of 92mm so that it also fits wide fenders or ballon tires. This ring lock has the color black.

Product specifications Safety level 12 In the frame lock fits the ULC plug-in chain Child safety Ergonomic push button Online key service Available in the colour black Key retractable when lock is open Hardened steel bracket and lock housing Anti-drilling plate in cylinder Flexible fixing set also for odd sized frames Extra wide opening of 92mm Fits wide fenders or balloon tires