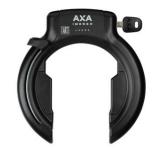

## Frame Lock - AXA Imenso X Large 92mm

SKU

3010004648

The AXA Imenso X Large is a high quality frame lock with an innovative design and the option to link a ULC plug-in chain to the lock so you can lock your bike to a fixed object.

The Imenso X Large has an extra wide opening of 92mm so that it also fits wide fenders or ballon tires. This ring lock has the color black.

Product specifications Safety level 12 In the frame lock fits the ULC plug-in chain Child safety Ergonomic push button Online key service Available in the colour black Key retractable when lock is open Hardened steel bracket and lock housing Anti-drilling plate in cylinder Flexible fixing set also for odd sized frames Extra wide opening of 92mm Fits wide fenders or balloon tires